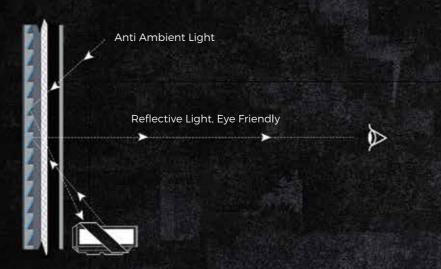

# OPTIMIZED SCREEN, ANTI AMBIENT LIGHT

The Ultra short throw Laser TV projects a colorful and bright 4K image onto a non reflecting screen for watching in any room in the house. Hisense's patented laser-source technology distributes light and color evenly over the non reflecting screen to display smooth, detailed images in any type of lighting you choose to enjoy the ultimate big TV viewing experience.