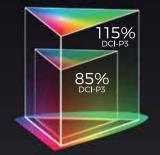

## Hisense LASER TV (KHDR

ACCURATE AND VIBRANT COLORS FOR A NEW WINDOW TO REALITY

The Hisense Laser TV shows images in true-to-life, natural colors due to a combination of enhanced spectrum of colors and the precision of the laser light source. Hisense Laser TV, with 115% DCI-P3 enhances color spectrum, and opens a new window to reality.