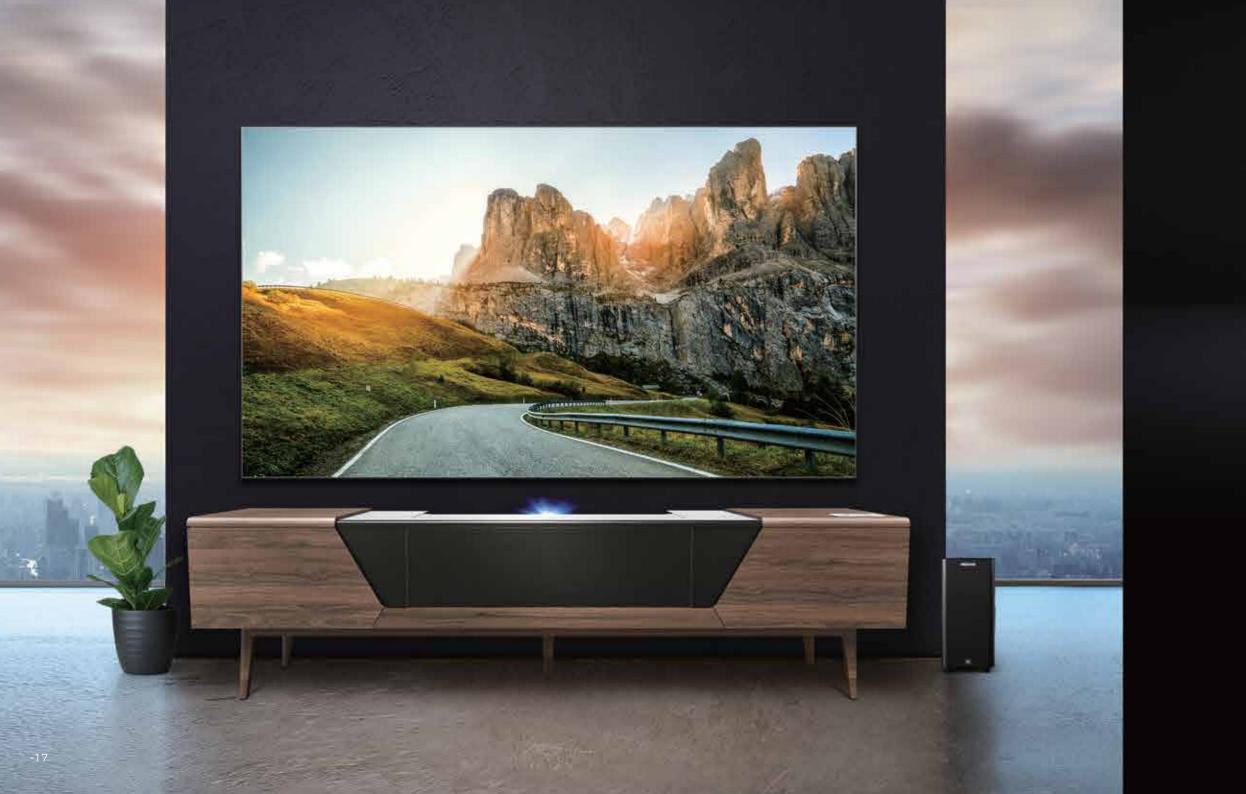

ecentric Lenses scale the light reflected from the DMD chip to project an image with corresponding size and better brightness uniformity.

# 







🔼 YouTube

# Dicflix GLWiz



# SUPERIOR PICTURE. SMARTER TV

Enjoy popular built-in apps (such as Netflix, YouTube and more) to extend your entertainment experience.

NETFLIX YouTube

-

125 🗸

### FEATURES Hisense

# FULLER AND CLEARER SOUND FOR AN IMMERSIVE ENTERTAINMENT EXPERIENCE

A truly cinematic experience wouldn't be complete without high-quality sound thanks to dbx-tv<sup>®</sup> sound effects and four embedded JBL speakers. A separate wireless JBL subwoofer also comes with the Hisense Laser TV to give you superior audio.





Multiple Front Speakers



 $\bigcirc$ 

### Hisense LIFESTYLE SCENARIO

### COMMERCIAL SCENARIO Hisense





### COMPATIBLE CABINET Hisense





18-







-

-

#### PURE COLOR Smart TV Powered by VIDAA U Picture Quality Pure Color LASER HDR 100" Optimized Screen Laser Engine HDR Compatibility 19CM dbx-tv Convenient Table Top Setup Smooth Motion dbx-tv $\bigcirc$ JBL JBL Audio Safety Sensor TV Tuner

#### **Model Information**

| Light Source                                                     | Dual Laser+Phosphor Color Filter |
|------------------------------------------------------------------|----------------------------------|
| Display Technology                                               | DLP                              |
| Aspect Ratio                                                     | 16:9                             |
| Product Dimension(LxDxH)