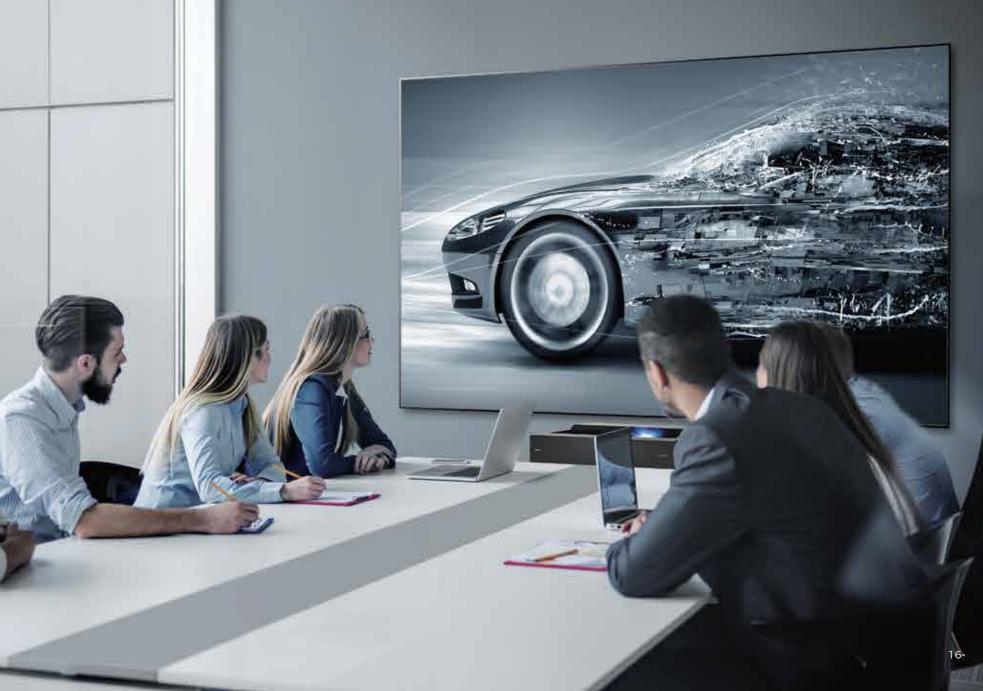

elecentric Lenses scale the light reflected from the DMD chip to project an image with corresponding size and better brightness uniformity.

# 







🔼 YouTube

# Dicflix GLWiz



# SUPERIOR PICTURE. SMARTER TV

Enjoy popular built-in apps (such as Netflix, YouTube and more) to extend your entertainment experience.

NETFLIX YouTube

-

125 🗸

### FEATURES Hisense

# FULLER AND CLEARER SOUND FOR AN IMMERSIVE ENTERTAINMENT EXPERIENCE

A truly cinematic experience wouldn't be complete without high-quality sound thanks to dbx-tv<sup>®</sup> sound effects and four embedded JBL speakers. A separate wireless JBL subwoofer also comes with the Hisense Laser TV to give you superior audio.





Multiple Front Speakers



 $\bigcirc$ 

### Hisense LIFESTYLE SCENARIO

### COMMERCIAL SCENARIO Hisense





### COMPATIBLE CABINET Hisense





18-







-

-

#### PURE COLOR Smart TV Powered by VIDAA U Picture Quality Pure Color LASER HDR 100" Optimized Screen Laser Engine HDR Compatibility 19CM dbx-tv Convenient Table Top Setup Smooth Motion dbx-tv $\bigcirc$ JBL JBL Audio Safety Sensor TV Tuner

#### **Model Information**

| Light Source                                                     | Dual Laser+Phosphor Color Filter |
|------------------------------------------------------------------|----------------------------------|
| Display Technology                                               | DLP                              |
| Aspect Ratio                                                     | 16:9                             |
| Product Dimension(LxDxH)