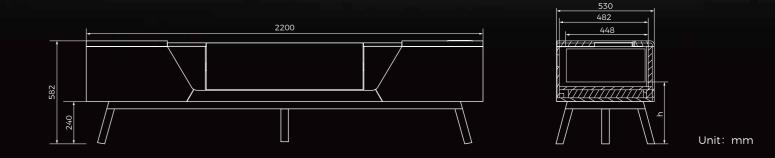

ected from the DMD chip to project an image with corresponding size and better brightness uniformity.

# 







🔼 YouTube

# Dicflix GLWiz



# SUPERIOR PICTURE. SMARTER TV

Enjoy popular built-in apps (such as Netflix, YouTube and more) to extend your entertainment experience.

NETFLIX YouTube

-

125 🗸

### FEATURES Hisense

# FULLER AND CLEARER SOUND FOR AN IMMERSIVE ENTERTAINMENT EXPERIENCE

A truly cinematic experience wouldn't be complete without high-quality sound thanks to dbx-tv<sup>®</sup> sound effects and four embedded JBL speakers. A separate wireless JBL subwoofer also comes with the Hisense Laser TV to give you superior audio.





Multiple Front Speakers



 $\bigcirc$ 

### Hisense LIFESTYLE SCENARIO

### COMMERCIAL SCENARIO Hisense





### COMPATIBLE CABINET Hisense





18-







-

-

#### PURE COLOR Smart TV Powered by VIDAA U Picture Quality Pure Color LASER HDR 100" Optimized Screen Laser Engine HDR Compatibility 19CM dbx-tv Convenient Table Top Setup Smooth Motion dbx-tv $\bigcirc$ JBL JBL Audio Safety Sensor TV Tuner

#### **Model Information**

| Light Source                                                     | Dual Laser+Phosphor Color Filter |
|------------------------------------------------------------------|----------------------------------|
| Display Technology                                               | DLP                              |
| Aspect Ratio                                                     | 16:9                             |
| Product Dimension(LxDxH)                                         | 689.3×415.8×206.2mm