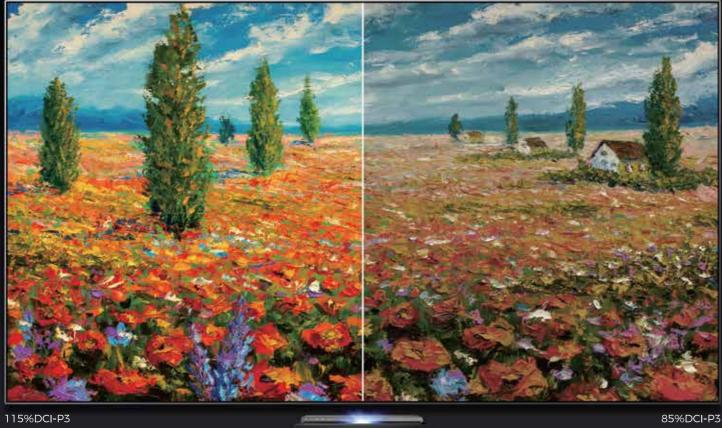

## Hisense LASER TV (KHDR

ACCURATE AND VIBRANT COLORS FOR A NEW WINDOW TO REALITY

The Hisense Laser TV shows images in true-to-life, natural colors due to a combination of enhanced spectrum of colors and the precision of the laser light source. Hisense Laser TV, with 115% DCI-P3 enhances color spectrum, and opens a new window to reality.