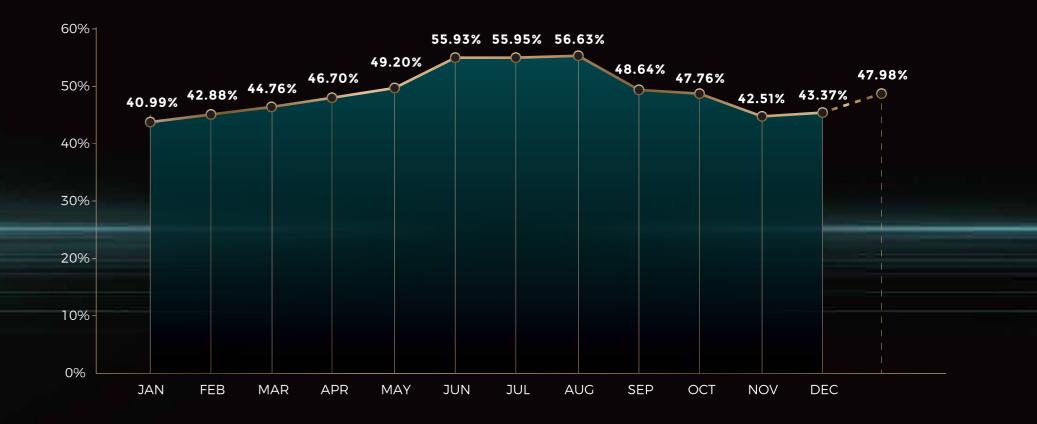

|           |
| Screen                    | Eye Protection                       | The screen is from DNP - the global No. 1 brand for fresnel screens. This means there is no ambient light reflection like in LCD TV, thereby making the viewing experience relaxing for the eyes. |           |
|                           |                                      |                                                                                                                                                                                                   |           |

The key components of Hisense Laser TV represent the most advanced technology of each area.

### CORE EVENTS OF HISENSE LASER TV



# 2018 LASER TV'S MARKET SHARE AMONG 80 INCH + TVS

(China Market)



## 

## **BIGGER IS BETTER**

Why settle for a smaller TV when a 100" delivers over 136% more viewable screen area than a 65" LCD.



\*Including Laser TV,Screen,Subwoofer.

### FEATURES Hisense

# OPTIMIZED SCREEN, ANTI AMBIENT LIGHT

The Ultra short throw Laser TV projects a colorful and bright 4K image onto a non reflecting screen for watching in any room in the house. Hisense's patented laser-source technology distributes light and color evenly over the non reflecting screen to display smooth, detailed images in any type of lighting you choose to enjoy the ultimate big TV viewing experience.





## Hisense LASER TV (KHDR





ACCURATE AND VIBRANT COLORS FOR A NEW WINDOW TO REALITY

The Hisense Laser TV shows images in true-to-life, natural colors due to a combination of enhanced spe