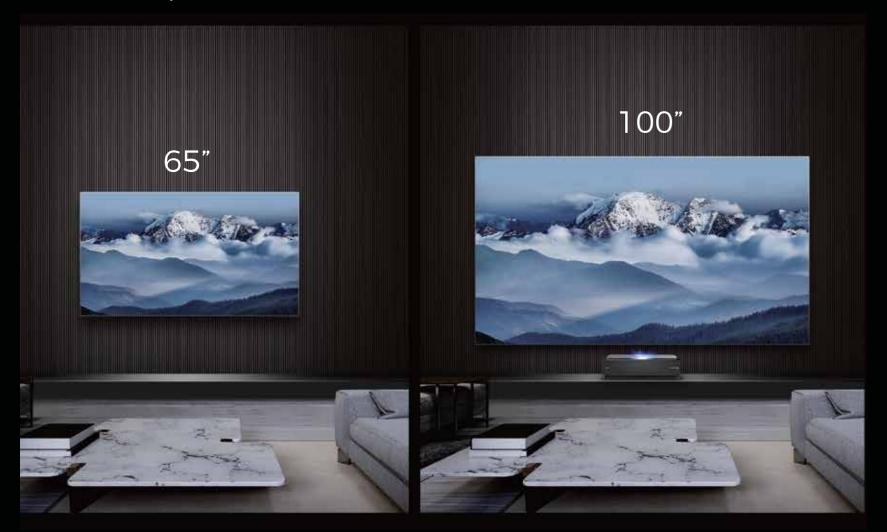

## **BIGGER IS BETTER**

Why settle for a smaller TV when a 100" delivers over 136% more viewable screen area than a 65" LCD.

\*Including Laser TV,Screen,Subwoofer.