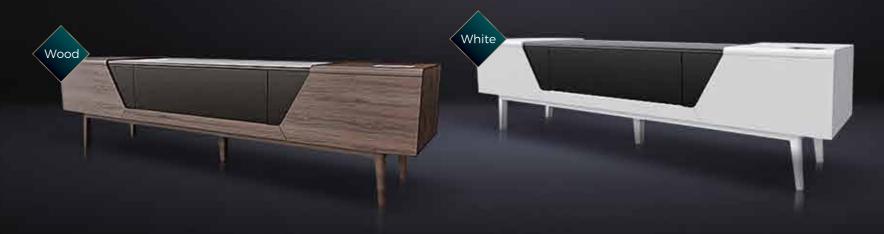

flected from the DMD chip to project an image with corresponding size and better brightness uniformity.

# 







🔼 YouTube

# Dicflix GLWiz



# SUPERIOR PICTURE. SMARTER TV

Enjoy popular built-in apps (such as Netflix, YouTube and more) to extend your entertainment experience.

NETFLIX YouTube

-

125 🗸

### FEATURES Hisense

# FULLER AND CLEARER SOUND FOR AN IMMERSIVE ENTERTAINMENT EXPERIENCE

A truly cinematic experience wouldn't be complete without high-quality sound thanks to dbx-tv<sup>®</sup> sound effects and four embedded JBL speakers. A separate wireless JBL subwoofer also comes with the Hisense Laser TV to give you superior audio.





Multiple Front Speakers



 $\bigcirc$ 

### Hisense LIFESTYLE SCENARIO

### COMMERCIAL SCENARIO Hisense





### COMPATIBLE CABINET Hisense





18-







-

-

#### PURE COLOR Smart TV Powered by VIDAA U Picture Quality Pure Color LASER HDR 100" Optimized Screen Laser Engine HDR Compatibility 19CM dbx-tv Convenient Table Top Setup Smooth Motion dbx-tv $\bigcirc$ JBL JBL Audio Safety Sensor TV Tuner

#### **Model Information**

| Light Source                                                     | Dual Laser+Phosphor Color Filter |
|------------------------------------------------------------------|----------------------------------|
| Display Technology                                               | DLP                              |
| Aspect Ratio                                                     | 16:9                             |
| Product Dimension(LxDxH)                                         | 689.3×415.8×206.2mm