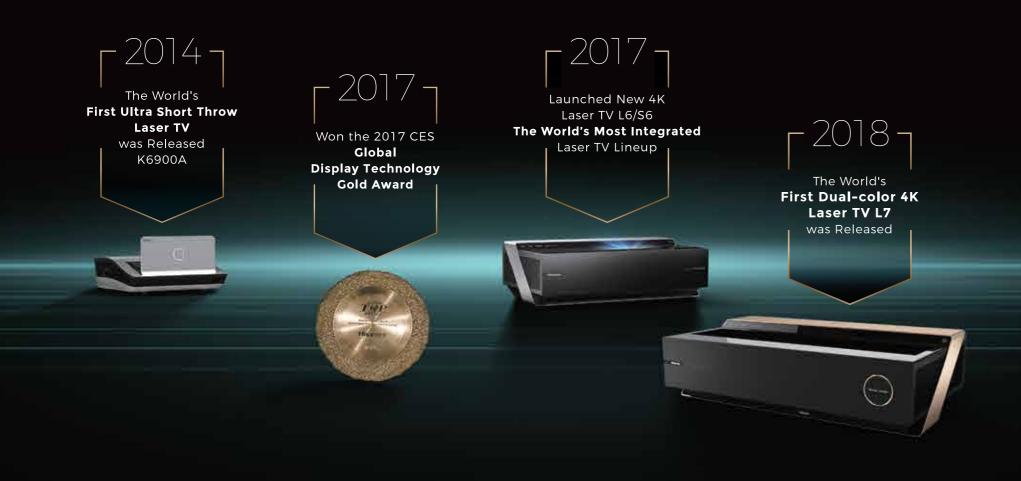

|           |
| Screen                    | Eye Protection                       | The screen is from DNP - the global No. 1 brand for fresnel screens. This means there is no ambient light reflection like in LCD TV, thereby making the viewing experience relaxing for the eyes. |           |
|                           |                                      |                                                                                                                                                                                                   |           |

The key components of Hisense Laser TV represent the most advanced technology of each area.

### CORE EVENTS OF HISENSE LASER TV



# 2018 LASER TV'S MARKET SHARE AMONG 80 INCH + TVS

(China Market)



## 

## **BIGGER IS BETTER**

Why settle for a smaller TV when a 100" delivers over 136% more viewable screen area than a 65" LCD.



\*Including Laser TV,Screen,Subwoofer.

### FEATURES Hisense

# OPTIMIZED SCREEN, ANTI AMBIENT LIGHT

The Ultra short throw Laser TV projects a colorful and bright 4K image onto a non reflecting screen for watching in any room in the house. Hisense's patented laser-source technology distributes light and color evenly over the non reflecting screen to display smooth, detailed images in any type of lighting you choose to enjoy the ultimate big TV viewing experience.





## Hisense LASER TV (KHDR





ACCURATE AND VIBRANT COLORS FOR A NEW WINDOW TO REALITY

The Hisense Laser TV shows image